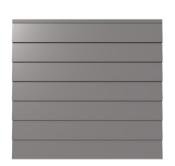

# EMPIRE

- Ultramodern wide boards with a recessed shadow in between each board
- A complete system with components for fixing and corner details
- Available in 160mm, 180mm, and 225mm widths at 6.5m lengths

# URBAN

- Striking with a sleek pronounced pleat between each board
- A complete system with components for fixing and corner details
- Available in 240mm width and at 6.5m lengths

# **MANOR**

- Classic weatherboard appearance that is neat and elegant
- A complete system with components for fixing and corner details
- Available in 197mm width at 6.5m lengths