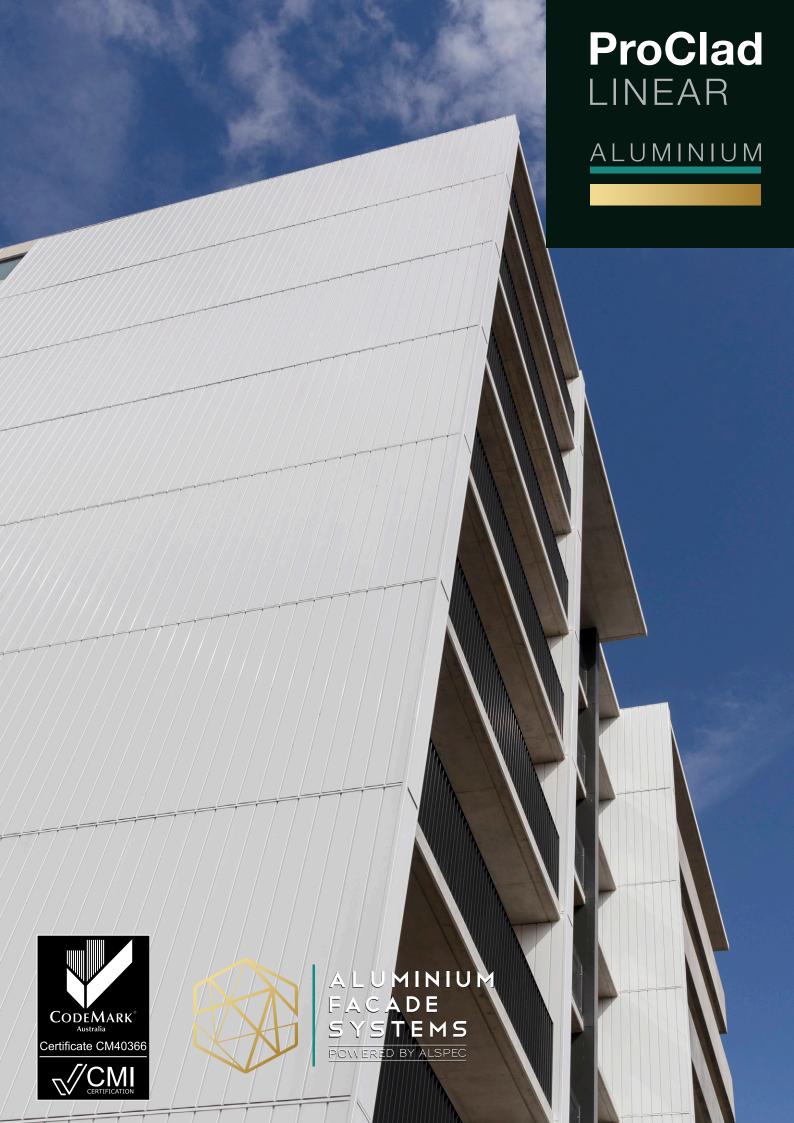

# ProClad™ LINEAR

ProClad™ LINEAR is an intelligent aluminium interlocking facade system proudly Australian made from the raw material to the finished product. The range consists of three different profiles in various sizes and finishes which can be customised to suit any project. ProClad™ LINEAR provides a modern and aesthetically pleasing element to any facade opposed to other commercial cladding products in today's market. The range is designed and engineered in house by Aluminium Facade Systems to meet the demands of every sector in the facade industry.

The range offers the architectural industry the flexibility to select from the different profiles and finishes to meet any style from ultra modern, industrial and contemporary facades.

ProClad™ LINEAR provides confidence with the highest quality characteristics of each profile with the finest detail providing an incomparable reliability and longevity with a commitment to sustainability and our surrounding environment.

ProClad™ LINEAR passes AS4284 waterproofing test for building facades, AS1530.1 and AS1530.3 compliant tests.

With the extensive range of colours and finishes, ProClad<sup>TM</sup> LINEAR has limitless aesthetic and design options for use in applications of any scale and in any environment proving to be a preferred product due to ease of installation, maintenance and a market leading warranty.