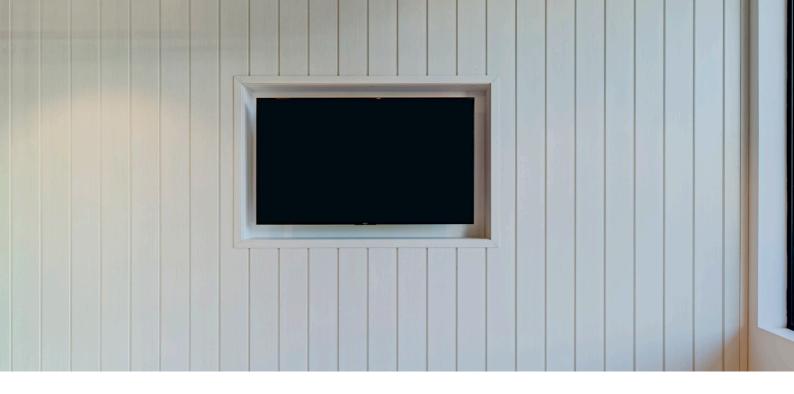

# EMPIRE

- Ultramodern wide boards with a recessed shadow in between each board
- A complete system with components for fixing and corner details
- Available in 160mm, 180mm, and 225mm widths at 6.5m lengths

# URBAN

- Striking with a sleek pronounced pleat between each board
- A complete system with components for fixing and corner details
- Available in 240mm width and at 6.5m lengths

# **MANOR**

- Classic weatherboard appearance that is neat and elegant
- A complete system with components for fixing and corner details
- Available in 197mm width at 6.5m lengths

### **Premium Aesthetics**

ProClad™ LINEAR profiles all have their own unique look with modern shadow profiles, traditional weatherboard profiles or industrial style standing seam rounding of with the option of any anodised, powdercoat or wood grain finish.