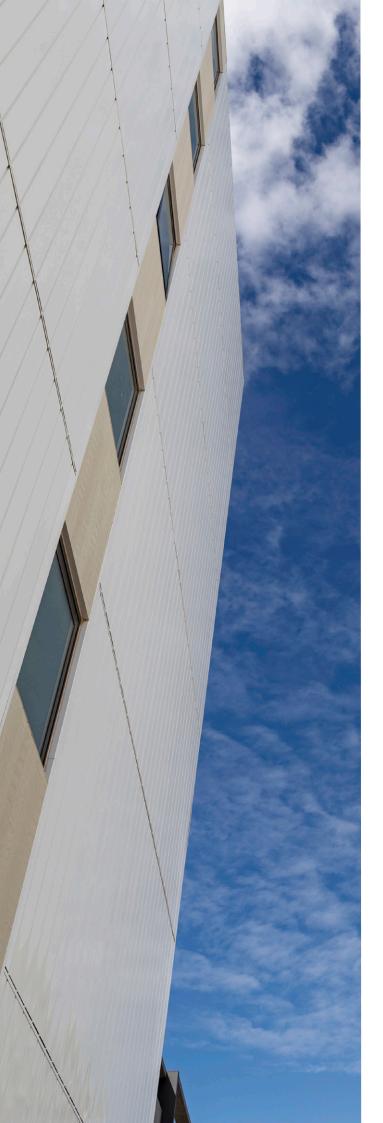

# ProClad™ LINEAR

ProClad™ LINEAR is an intelligent aluminium interlocking facade system proudly Australian made from the raw material to the finished product. The range consists of three different profiles in various sizes and finishes which can be customised to suit any project. ProClad™ LINEAR provides a modern and aesthetically pleasing element to any facade opposed to other commercial cladding products in today's market. The range is designed and engineered in house by Aluminium Facade Systems to meet the demands of every sector in the facade industry.

The range offers the architectural industry the flexibility to select from the different profiles and finishes to meet any style from ultra modern, industrial and contemporary facades.

ProClad™ LINEAR provides confidence with the highest quality characteristics of each profile with the finest detail providing an incomparable reliability and longevity with a commitment to sustainability and our surrounding environment.

### **Premium Aesthetics**

ProClad™ LINEAR profiles all have their own unique look with modern shadow profiles, traditional weatherboard profiles or industrial style standing seam rounding of with the option of any anodised, powdercoat or wood grain finish.