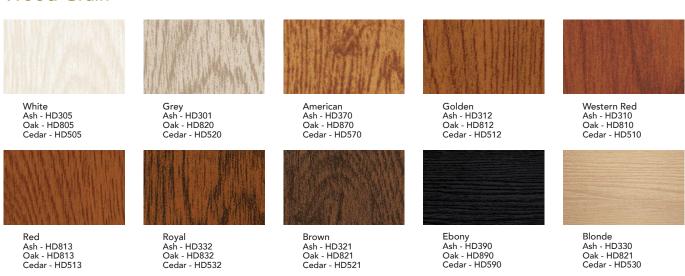

# Colours

 $ProClad^{TM}$  LINEAR is available in powder-coated, anodised and wood grain colour finishes. Custom colours are available on request.

# **Wood Grain**

Australian Ash - HD388 Oak - HD888 Cedar - HD588

Address: 11 Interchange Drive,

Eastern Creek NSW 2766

PO Box 262,

Horsley Park NSW 2175

Sales: 1300 252 523 ABN: 52 641 120 658

aluminiumfacadesystems.com.au