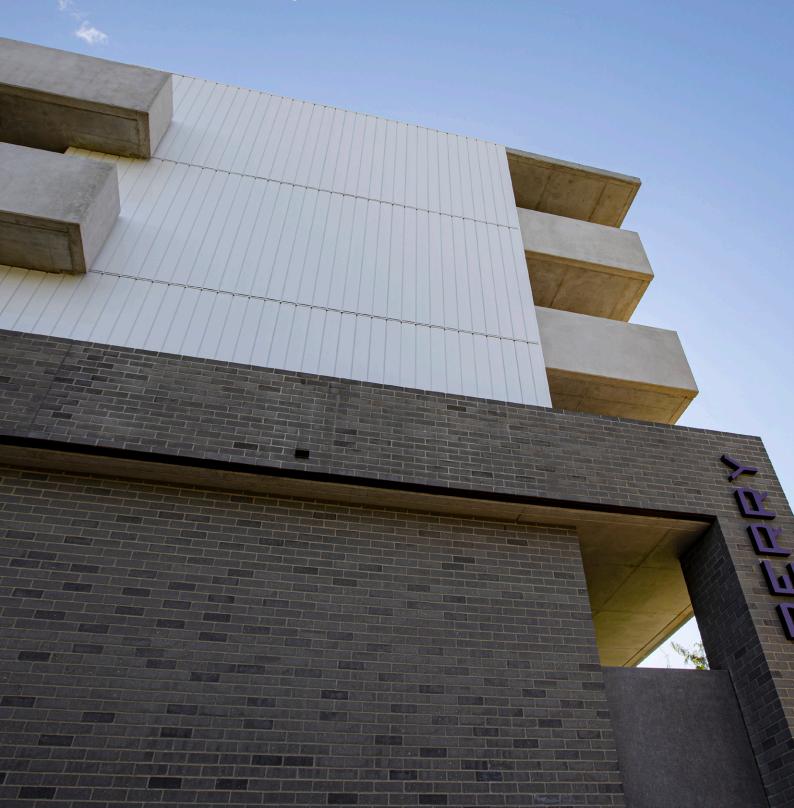

# ProClad™ LINEAR

ProClad™ LINEAR is an intelligent aluminium interlocking facade system proudly Australian made from the raw material to the finished product. The range consists of three different profiles in various sizes and finishes which can be customised to suit any project. ProClad™ LINEAR provides a modern and aesthetically pleasing element to any facade opposed to other commercial cladding products in today's market. The range is designed and engineered in house by Aluminium Facade Systems to meet the demands of every sector in the facade industry.

The range offers the architectural industry the flexibility to select from the different profiles and finishes to meet any style from ultra modern, industrial and contemporary facades.

ProClad™ LINEAR provides confidence with the highest quality characteristics of each profile with the finest detail providing an incomparable reliability and longevity with a commitment to sustainability and our surrounding environment.

### **Premium Aesthetics**

ProClad™ LINEAR profiles all have their own unique look with modern shadow profiles, traditional weatherboard profiles or industrial style standing seam rounding of with the option of any anodised, powdercoat or wood grain finish.