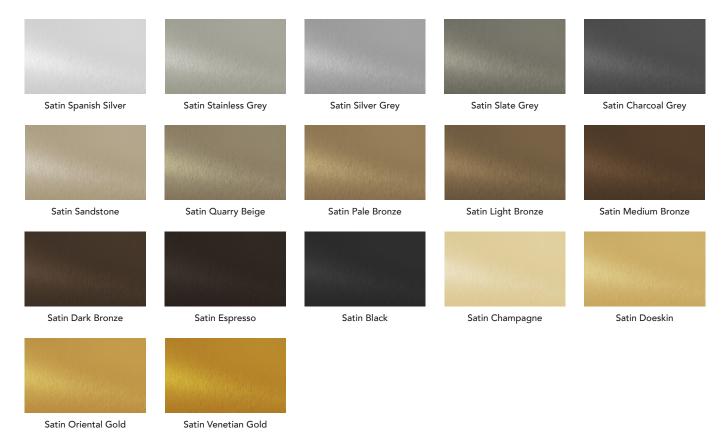

# Colours

 $ProClad^{TM}$  LINEAR is available in powder-coated, anodised and wood grain colour finishes. Custom colours are available on request.

# **Anodised**