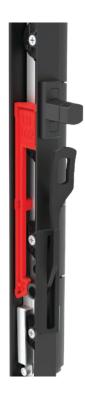

## 102mm SERIES LOUVRE LOC

For the 102mm Series Louvre the Louvre Loc is fitted above the handle. When engaged, the locking arm slides down to obstruct and lock the handle.

#### **COMPATIBLE HANDLES:**

• Low Profile • Ring Pull

GALLERY CLOSED LOCKED POSITION SNIB KEY IN

GALLERY CLOSED UNLOCKED POSITION SNIB KEY OUT

GALLERY OPEN UNLOCKED POSITION SNIB KEY IN

## 152mm SERIES LOUVRE LOC

The 152mm Series Louvre, the Louvre Lock is located below the louvre handle, operating the red locking arm inside the channel that slides up to obstruct and lock the handle in place.

**COMPATIBLE HANDLES:** 

Low Profile
Ring Pull

GALLERY CLOSED LOCKED POSITION SNIB KEY IN

GALLERY CLOSED UNLOCKED POSITION SNIB KEY OUT

GALLERY OPEN UNLOCKED POSITION SNIB KEY IN

**Installation Video:** 

YouTube: