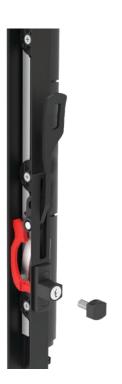

## 102mm SERIES LOUVRE LOC

For the 102mm Series Louvre the Louvre Loc is fitted above the handle. When engaged, the locking arm slides down to obstruct and lock the handle.

#### **COMPATIBLE HANDLES:**

• Low Profile • Ring Pull

GALLERY CLOSED LOCKED POSITION SNIB KEY IN

GALLERY CLOSED UNLOCKED POSITION SNIB KEY OUT

GALLERY OPEN UNLOCKED POSITION SNIB KEY IN