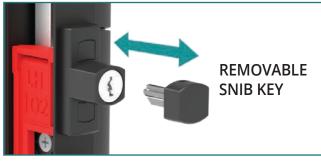

#### **ADVANTAGES**

Easy to use - a simple turn of the snib key secures the louvres when shut.

Removable Snib - Unique Australian design turns the snib lock into a removable key for added security.

Key Compatibility - Operates with Snib Key or Doric C4 key profile.

## 102mm SERIES LOUVRE LOC

For the 102mm Series Louvre the Louvre Loc is fitted above the handle. When engaged, the locking arm slides down to obstruct and lock the handle.

#### **COMPATIBLE HANDLES:**

• Low Profile • Ring Pull

GALLERY CLOSED LOCKED POSITION SNIB KEY IN

GALLERY CLOSED UNLOCKED POSITION SNIB KEY OUT

GALLERY OPEN UNLOCKED POSITION SNIB KEY IN