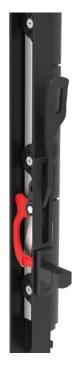

## 152mm SERIES LOUVRE LOC

The 152mm Series Louvre, the Louvre Lock is located below the louvre handle, operating the red locking arm inside the channel that slides up to obstruct and lock the handle in place.

**COMPATIBLE HANDLES:** 

Low Profile
Ring Pull

GALLERY CLOSED LOCKED POSITION SNIB KEY IN

GALLERY CLOSED UNLOCKED POSITION SNIB KEY OUT

GALLERY OPEN UNLOCKED POSITION SNIB KEY IN

**Installation Video:** 

YouTube: