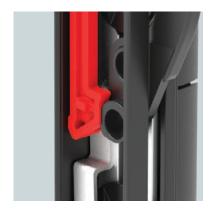

## 152mm SERIES LOUVRE LOC

The 152mm Series Louvre, the Louvre Lock is located below the louvre handle, operating the red locking arm inside the channel that slides up to obstruct and lock the handle in place.