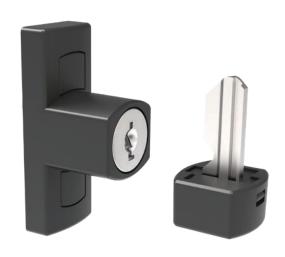

# The Ventus Louvre Loc offers a convenient, easy to use method in securing your louvres when in the closed position.

It works just like a window, the Louvre Loc lets you close then lock the louvres for security and peace of mind. Louvre Loc is available for 152mm Series & 102mm Series of Ventus Louvre Systems.

Designed in Australia by Doric, the Louvre Loc fits within the existing Ventus louvre system without any modifications other than drilling the channel for mounting the lock.

#### **ADVANTAGES**

Easy to use - a simple turn of the snib key secures the louvres when shut.

Removable Snib - Unique Australian design turns the snib lock into a removable key for added security.

Key Compatibility - Operates with Snib Key or Doric C4 key profile.