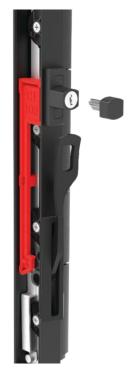

#### **ADVANTAGES**

Easy to use - a simple turn of the snib key secures the louvres when shut.

Removable Snib - Unique Australian design turns the snib lock into a removable key for added security.

Key Compatibility - Operates with Snib Key or Doric C4 key profile.

## 102mm SERIES LOUVRE LOC

For the 102mm Series Louvre the Louvre Loc is fitted above the handle. When engaged, the locking arm slides down to obstruct and lock the handle.

#### **COMPATIBLE HANDLES:**

• Low Profile • Ring Pull

GALLERY CLOSED LOCKED POSITION SNIB KEY IN

GALLERY CLOSED UNLOCKED POSITION SNIB KEY OUT

GALLERY OPEN UNLOCKED POSITION SNIB KEY IN

## 152mm SERIES LOUVRE LOC

The 152mm Series Louvre, the Louvre Lock is located below the louvre handle, operating the red locking arm inside the channel that slides up to obstruct and lock the handle in place.

**COMPATIBLE HANDLES:** 

Low Profile
Ring Pull

GALLERY CLOSED LOCKED POSITION SNIB KEY IN

GALLERY CLOSED UNLOCKED POSITION SNIB KEY OUT

GALLERY OPEN UNLOCKED POSITION SNIB KEY IN

**Installation Video:** 

YouTube: