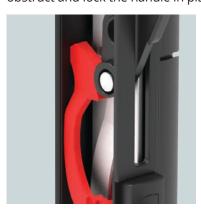

# The Ventus Louvre Loc offers a convenient, easy to use method in securing your louvres when in the closed position.

It works just like a window, the Louvre Loc lets you close then lock the louvres for security and peace of mind. Louvre Loc is available for 152mm Series & 102mm Series of Ventus Louvre Systems.

Designed in Australia by Doric, the Louvre Loc fits within the existing Ventus louvre system without any modifications other than drilling the channel for mounting the lock.

#### **ADVANTAGES**

Easy to use - a simple turn of the snib key secures the louvres when shut.

Removable Snib - Unique Australian design turns the snib lock into a removable key for added security.

Key Compatibility - Operates with Snib Key or Doric C4 key profile.