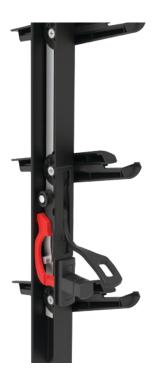

## 152mm SERIES LOUVRE LOC

The 152mm Series Louvre, the Louvre Lock is located below the louvre handle, operating the red locking arm inside the channel that slides up to obstruct and lock the handle in place.

**COMPATIBLE HANDLES:** 

Low Profile
Ring Pull

GALLERY CLOSED LOCKED POSITION SNIB KEY IN

GALLERY CLOSED UNLOCKED POSITION SNIB KEY OUT

GALLERY OPEN UNLOCKED POSITION SNIB KEY IN

**Installation Video:** 

YouTube: