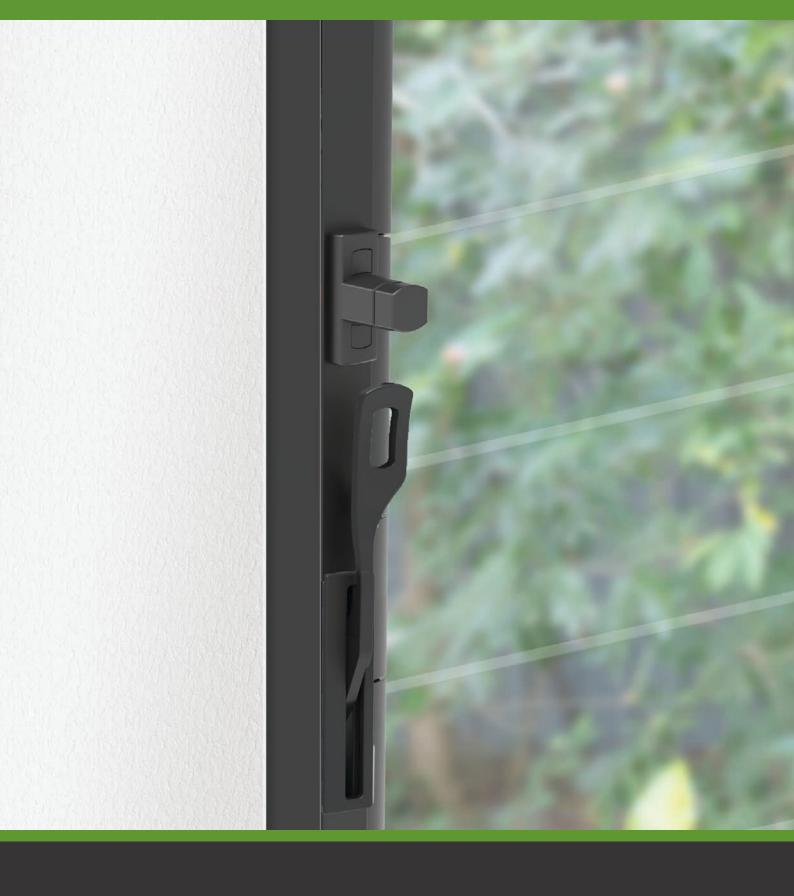

## 152mm SERIES LOUVRE LOC

The 152mm Series Louvre, the Louvre Lock is located below the louvre handle, operating the red locking arm inside the channel that slides up to obstruct and lock the handle in place.

**COMPATIBLE HANDLES:** 

Low Profile
Ring Pull

GALLERY CLOSED LOCKED POSITION SNIB KEY IN

GALLERY CLOSED UNLOCKED POSITION SNIB KEY OUT

GALLERY OPEN UNLOCKED POSITION SNIB KEY IN

**Installation Video:** 

YouTube: